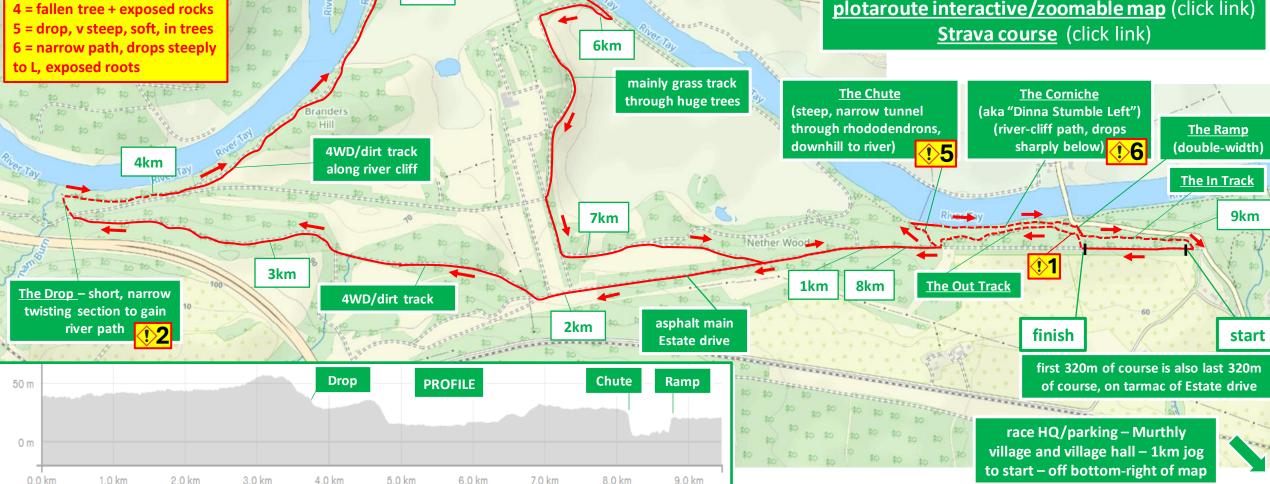

single/narrow track = 19% wide/estate track = 53% tarmac road/drive = 28%

HAZARDS

2 = steep, twisting, slippery 3 = exposed rocks on track

**1** = very low branches

fishing hut (first aid)

**KRR-PRR mob match course 2024** Murthly Estate, 10 miles N of Perth 9.42 km (6 miles), total of ~80m ascent

River Tay

5km

<u>)</u>3

Race HQ/registration is Murthly village hall hall postcode = PH1 4EN hall what3words = warns.files.landscape

start is on Estate drive, ~30m inside (W of) main gates (at No Unauthorised Vehicles sign) start what3words = kiosk.comforted.cones start nearest postcode = PH1 4HN for recce visits, limited parking just outside Estate gates

## **plotaroute interactive/zoomable map** (click link) Strava course (click link)